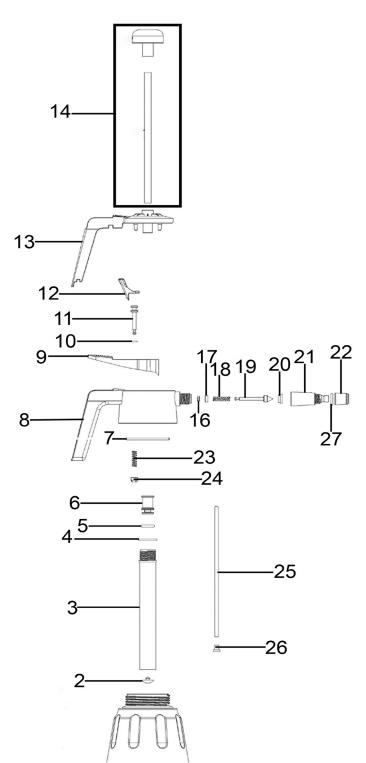

## **Hand Pressure Sprayer 1.5L Model No: SS1**

| Item | Part No.     | Description                     |
|------|--------------|---------------------------------|
| 1    | SS1.01       | Tank                            |
| 2    | SS1.02       | Washer, Plastic                 |
| 3    | SS1.03       | Pump                            |
| 4    | SS1.04       | O-Ring (20.79 x 15.99 x 2.40mm) |
| 5    | AVR2500A.P22 | O-Ring (19.18 x 13.94 x 2.62mm) |
| 6    | SS1.06       | Flame                           |
| 7    | SS1.07       | Rubber Washer (60 x 49.5 x 4mm) |
| 8    | SS1.08       | Grip                            |
| 9    | SS1.09       | Trigger                         |
| 10   | SS1.10       | O-Ring (7.87 x 3.49 x 2.19mm)   |
| 11   | SS1.11       | Valve Plug                      |
| 12   | SS1.12       | Board, Safety Valve             |
| 13   | SS1.13       | Grip Cover                      |
| 14   | SS1.14       | Head (c/w Aluminium Lever)      |
| 16   | SS1.16       | Washer, Valve Plug (Rubber)     |
| 17   | SS1.17       | Washer, Valve Plug (Brass)      |
| 18   | SS1.18       | Spring Ø7.45mm                  |
| 19   | SS1.19       | Piston                          |
| 20   | SS1.20       | Rubber Seal (Stepped)           |
| 21   | SS1.21       | Nozzle                          |
| 22   | SS1.22       | Nozzle Cover                    |
| 23   | SS1.23       | Safety Valve Spring Ø7.4mm      |
| 24   | SS1.24       | V-Ring                          |
| 25   | SS1.25       | Pipe                            |
| 26   | SS1.26       | Filter                          |
| 27   | SS1.27       | O-Ring (9.88 x 6 x 1.94mm)      |